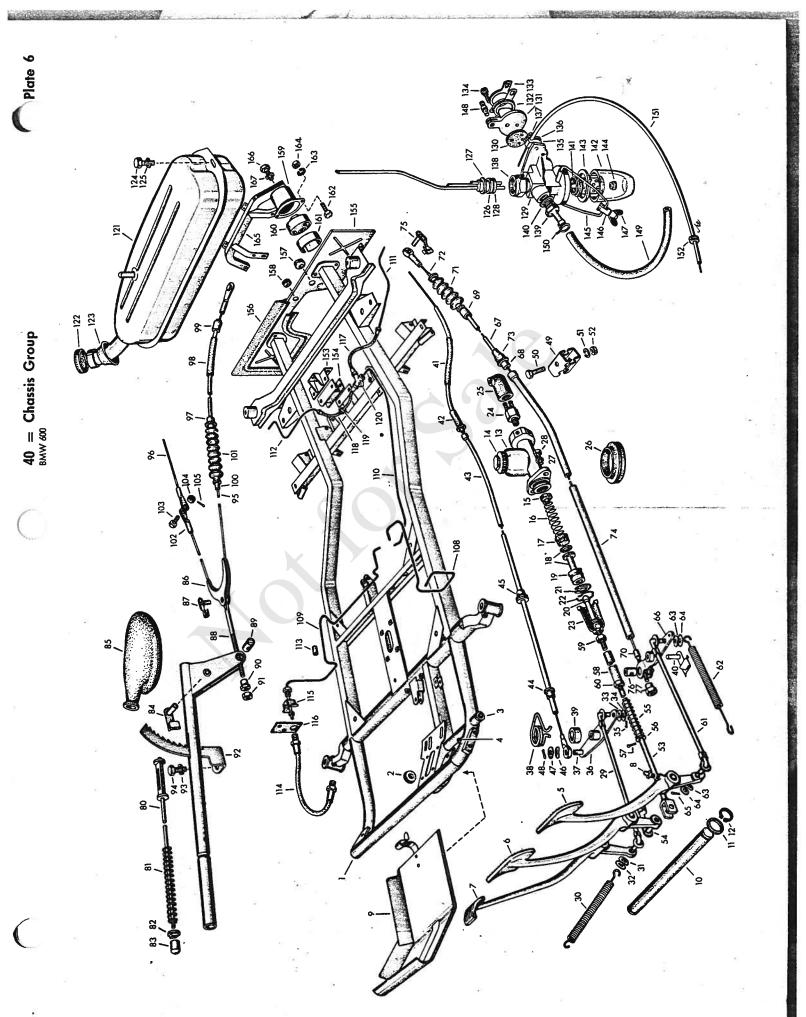

| Part No.Key<br>No.Description40 01 0501Frame40 01 0501Frame40 01 5502rubber plug for, hole of steering gear housing40 01 5503bushing20 80 5492rubber plug for, hole of steering gear housing40 01 5503bushing99 63 0504399 63 0504grease nipple40 11 5505clutch pedal40 41 0505clutch pedal40 43 5207accelerator pedal40 43 5507accelerator pedal40 43 5507accelerator pedal40 43 5507accelerator pedal40 43 55010pedal shaft40 42 55110pedal shaft40 42 55110pedal shaft40 51 05010pedal shaft40 555513undershield for pedal linkage40 555513proke master cylinder40 555513proke master cylinder40 5555514proke master cylinder40 5555518punger with filler40 5555518punger with filler40 5555518punger with filler40 5555518punger rod with trutus washer and pin40 5555519punger rod with trutus washer and pin40 5555421punger rod with actiner40 5555421punger rod with trutus washer40 5555421punger rod with actiner40 5555421 <th>Part No.<br/>40 01 050<br/>20 80 549</th> <th></th> <th></th> <th>2</th>                                                                                                                            | Part No.<br>40 01 050<br>20 80 549 |            |                                                                                             | 2                |
|-----------------------------------------------------------------------------------------------------------------------------------------------------------------------------------------------------------------------------------------------------------------------------------------------------------------------------------------------------------------------------------------------------------------------------------------------------------------------------------------------------------------------------------------------------------------------------------------------------------------------------------------------------------------------------------------------------------------------------------------------------------------------------------------------------------------------------------------------------------------------------------------------------------------------------------------------------------------------------------------------------------------------------------------------------------------------------------------------------------------------------------------------|------------------------------------|------------|---------------------------------------------------------------------------------------------|------------------|
| 333833     333     333     333     333     333     333     333     333     333     333     333     333     333     333     333     333     333     333     333     333     333     333     333     333     333     333     333     333     333     333     333     333     333     333     333     333     333     333     333     333     333     333     333     333     333     333     333     333     333     333     333     333     333     333     333     333     333     333     333     333     333     333     333     333     333     333     333     333     333     333     333     333     333     333     333     333     333     333     333     333     333     333     333     333     333     333     333     333     333     333     333     333     333     333     333     333     333     333     333     333     333     333     333     333     333     333     333     333     333     333     333     333     333     333     333     333     333     333     333                                                                                                                                                | 40 01 050<br>20 80 549             | No.YK      | Description                                                                                 | Q <del>Į</del> . |
| 55858585858585858585858585858585858585                                                                                                                                                                                                                                                                                                                                                                                                                                                                                                                                                                                                                                                                                                                                                                                                                                                                                                                                                                                                                                                                                                        | 40 01 050<br>20 80 549             |            | Frame                                                                                       |                  |
| 333833523     334     325     384     384     365                                                                                                                                                                                                                                                                                                                                                                                                                                                                                                                                                                                                                                                                                                                                                                                                                                                                                                                                                                                                                                                                                             |                                    | - ~        | frame, complete                                                                             |                  |
| % 4         % 9 / 8 6         9 / 8 / 8 / 8 / 8 / 8 / 8 / 8 / 8 / 8 /                                                                                                                                                                                                                                                                                                                                                                                                                                                                                                                                                                                                                                                                                                                                                                                                                                                                                                                                                                                                                                                                         |                                    | 4          | Lubrication of steering shaft bearing                                                       |                  |
| 4         5         5         5         5         5         5         5         6         6         7         7         7         7         7         7         7         7         7         7         7         7         7         7         7         7         7         7         7         7         7         7         7         7         7         7         7         7         7         7         7         7         7         7         7         7         7         7         7         7         7         7         7         7         7         7         7         7         7         7         7         7         7         7         7         7         7         7         7         7         7         7         7         7         7         7         7         7         7         7         7         7         7         7         7         7         7         7         7         7         7         7         7         7         7         7         7         7         7         7         7         7         7 <th7< th=""> <th7< th=""> <th7< th=""> <th7< th=""></th7<></th7<></th7<></th7<> | 40 01 550                          | ო          | bushing                                                                                     | <b>5</b>         |
| 8583876578786                                                                                                                                                                                                                                                                                                                                                                                                                                                                                                                                                                                                                                                                                                                                                                                                                                                                                                                                                                                                                                                                                                                                 | 99 60 606                          | 4          |                                                                                             |                  |
| 8585858<br>855   2722<br>85285<br>852<br>852<br>852<br>852<br>852<br>852<br>852<br>852                                                                                                                                                                                                                                                                                                                                                                                                                                                                                                                                                                                                                                                                                                                                                                                                                                                                                                                                                                                                                                                        | <b>63 63 030</b>                   |            | seal for grease nipple                                                                      | -                |
| 85838755731 222 08762                                                                                                                                                                                                                                                                                                                                                                                                                                                                                                                                                                                                                                                                                                                                                                                                                                                                                                                                                                                                                                                                                                                         |                                    |            | Pedal linkage                                                                               |                  |
| 8283835531                                                                                                                                                                                                                                                                                                                                                                                                                                                                                                                                                                                                                                                                                                                                                                                                                                                                                                                                                                                                                                                                                                                                    | 40 41 050                          | Ś          | clutch pedal                                                                                |                  |
| 82838755787                                                                                                                                                                                                                                                                                                                                                                                                                                                                                                                                                                                                                                                                                                                                                                                                                                                                                                                                                                                                                                                                                                                                   | 40 45 050                          | <b>•</b> 0 | brake pedal                                                                                 | -                |
| 8 2 8 2 8 2 8 2 8 2 8 2 8 2 8 2 8 2 8 2                                                                                                                                                                                                                                                                                                                                                                                                                                                                                                                                                                                                                                                                                                                                                                                                                                                                                                                                                                                                                                                                                                       | 40 43 520<br>90 40 455             | <b>~</b> α | accelerator pedal                                                                           | ، ۔<br>د         |
| 8 2 8 2 8 2 8 2 9 1 2 2 2 9 2 8 2 8 2 8 2 8 2 8 2 8 2 8 2 8                                                                                                                                                                                                                                                                                                                                                                                                                                                                                                                                                                                                                                                                                                                                                                                                                                                                                                                                                                                                                                                                                   | 90 17 550                          |            | undershield for pedal linkage                                                               |                  |
| 8 5 8 5 8 5 2 1 2 1 2 2 2 2 2 2 2 2 2 2 2 2 2 2 2                                                                                                                                                                                                                                                                                                                                                                                                                                                                                                                                                                                                                                                                                                                                                                                                                                                                                                                                                                                                                                                                                             |                                    |            | Padal mounting                                                                              |                  |
| 2 = 5   = 7 = 5 = 5 = 5 = 5 = 5 = 5 = 5 = 5 = 5                                                                                                                                                                                                                                                                                                                                                                                                                                                                                                                                                                                                                                                                                                                                                                                                                                                                                                                                                                                                                                                                                               |                                    |            |                                                                                             | 477              |
| 2   £ 7 2 2 2 8 2 8 2 8<br>2 8 2 8 2 8 2 8 2 8                                                                                                                                                                                                                                                                                                                                                                                                                                                                                                                                                                                                                                                                                                                                                                                                                                                                                                                                                                                                                                                                                                | 40 42 501                          | 2 -        | sh                                                                                          | - °              |
| 8 2 8 2 8 2 2 2 2 2 3                                                                                                                                                                                                                                                                                                                                                                                                                                                                                                                                                                                                                                                                                                                                                                                                                                                                                                                                                                                                                                                                                                                         | 99 34 060                          | : 2        | lock washer                                                                                 | · ·              |
| 8 3 3 2 8 4 8 1 2 2 3 1 2 8 4 8 6 8 7 8 7 8 6 8 6 8 7 8 6 8 7 8 6 8 7 8 7                                                                                                                                                                                                                                                                                                                                                                                                                                                                                                                                                                                                                                                                                                                                                                                                                                                                                                                                                                                                                                                                     |                                    |            | Brake master cylinder                                                                       | 22               |
| 8 2 8 2 8 1 2 2 2 3                                                                                                                                                                                                                                                                                                                                                                                                                                                                                                                                                                                                                                                                                                                                                                                                                                                                                                                                                                                                                                                                                                                           | 40 51 050                          |            | moter                                                                                       | -                |
| 2 7 2 2 4 2 2 7 2 2 5 5 7 5 5 5 5 5 5 5 5 5 5 5 5                                                                                                                                                                                                                                                                                                                                                                                                                                                                                                                                                                                                                                                                                                                                                                                                                                                                                                                                                                                                                                                                                             | 40 50 551                          | č          | master cylinder                                                                             | - ,              |
| S ≥ 2 ≥ 2 ≤ 2 ≤ 2                                                                                                                                                                                                                                                                                                                                                                                                                                                                                                                                                                                                                                                                                                                                                                                                                                                                                                                                                                                                                                                                                                                             | 40 50 553                          | 2 7        |                                                                                             | <br>             |
| 8 5 8 <u>4</u> 8 4 2 8                                                                                                                                                                                                                                                                                                                                                                                                                                                                                                                                                                                                                                                                                                                                                                                                                                                                                                                                                                                                                                                                                                                        | 40 50 556                          | 15         | -<br>-<br>-<br>-<br>-<br>-<br>-<br>-<br>-<br>-<br>-<br>-<br>-<br>-<br>-<br>-<br>-<br>-<br>- | -                |
| 3 7 8 2 8 1                                                                                                                                                                                                                                                                                                                                                                                                                                                                                                                                                                                                                                                                                                                                                                                                                                                                                                                                                                                                                                                                                                                                   | 40 50 559                          | 16         | pressure spring with retainer                                                               | -<br>            |
| 8 3 8 2 8                                                                                                                                                                                                                                                                                                                                                                                                                                                                                                                                                                                                                                                                                                                                                                                                                                                                                                                                                                                                                                                                                                                                     | 40 50 562                          | 11         | cup                                                                                         |                  |
| 5 5 5 2                                                                                                                                                                                                                                                                                                                                                                                                                                                                                                                                                                                                                                                                                                                                                                                                                                                                                                                                                                                                                                                                                                                                       | 40 50 565                          | 18         | plunger with filler                                                                         | -                |
| 3 3 8                                                                                                                                                                                                                                                                                                                                                                                                                                                                                                                                                                                                                                                                                                                                                                                                                                                                                                                                                                                                                                                                                                                                         | 40 50 568                          | 19         | :                                                                                           | -                |
| 21 thrust washer<br>22 snap ring                                                                                                                                                                                                                                                                                                                                                                                                                                                                                                                                                                                                                                                                                                                                                                                                                                                                                                                                                                                                                                                                                                              | 40 51 060                          | 20         | plunger rod with thrust washer and pin                                                      | _                |
| 50 577 22 snap                                                                                                                                                                                                                                                                                                                                                                                                                                                                                                                                                                                                                                                                                                                                                                                                                                                                                                                                                                                                                                                                                                                                | 40 50 574                          | 2]         |                                                                                             |                  |
|                                                                                                                                                                                                                                                                                                                                                                                                                                                                                                                                                                                                                                                                                                                                                                                                                                                                                                                                                                                                                                                                                                                                               | 50                                 | ន          |                                                                                             | -                |

## 40 = Chassis Group

| Plate 6                       | QIY.                                         | - par pas pas pas                                                                                                                     | anna yang ang                                                                                                                        | Br gannas yrinnr familias                                             | ~                                                                 | Long                                           | frag fam                                                                                                      | - 2 -                                                                                                                                                                                                                                                                                                                                                                                                                                                                                                                                                                                                                                                                                                                                                                                                                                                                                                                                                                                                                                                                                                                                                                                                                                                                                                                                                                                                                                                                                                                                                                                                                                                                                                                                                                                                                                                                                                                                                                                                                                                                                                                          | japate: finan innun                                                                                     |
|-------------------------------|----------------------------------------------|---------------------------------------------------------------------------------------------------------------------------------------|--------------------------------------------------------------------------------------------------------------------------------------|-----------------------------------------------------------------------|-------------------------------------------------------------------|------------------------------------------------|---------------------------------------------------------------------------------------------------------------|--------------------------------------------------------------------------------------------------------------------------------------------------------------------------------------------------------------------------------------------------------------------------------------------------------------------------------------------------------------------------------------------------------------------------------------------------------------------------------------------------------------------------------------------------------------------------------------------------------------------------------------------------------------------------------------------------------------------------------------------------------------------------------------------------------------------------------------------------------------------------------------------------------------------------------------------------------------------------------------------------------------------------------------------------------------------------------------------------------------------------------------------------------------------------------------------------------------------------------------------------------------------------------------------------------------------------------------------------------------------------------------------------------------------------------------------------------------------------------------------------------------------------------------------------------------------------------------------------------------------------------------------------------------------------------------------------------------------------------------------------------------------------------------------------------------------------------------------------------------------------------------------------------------------------------------------------------------------------------------------------------------------------------------------------------------------------------------------------------------------------------|---------------------------------------------------------------------------------------------------------|
| H.                            | n nyan an a |                                                                                                                                       | sss member<br>, ta 4th                                                                                                               |                                                                       | riber                                                             |                                                |                                                                                                               |                                                                                                                                                                                                                                                                                                                                                                                                                                                                                                                                                                                                                                                                                                                                                                                                                                                                                                                                                                                                                                                                                                                                                                                                                                                                                                                                                                                                                                                                                                                                                                                                                                                                                                                                                                                                                                                                                                                                                                                                                                                                                                                                |                                                                                                         |
| Chassis Group / Pedal Linkage | Description                                  | rubber socket<br>rubber grommet<br>terminal bush<br>protective tube for gas cable guide                                               | plug for protective tube, front, to 3 <sup>rd</sup> cross member<br>rubber grommet for protective tube, rear, to 4th<br>cross member | For gas cable to torque shaft<br>spring washer A 6<br>washer 6,4 pho. | For gas and clutch cable to 4 <sup>th</sup> cross member<br>clamp | hex. nut M86S pho.black<br>Brake pedal linkage | push rod for brake control<br>lock pin 10 @                                                                   | pressure spring                                                                                                                                                                                                                                                                                                                                                                                                                                                                                                                                                                                                                                                                                                                                                                                                                                                                                                                                                                                                                                                                                                                                                                                                                                                                                                                                                                                                                                                                                                                                                                                                                                                                                                                                                                                                                                                                                                                                                                                                                                                                                                                | For push rod to main brake cylinder<br>tensioning nut                                                   |
| ssis G                        | Key<br>No.                                   | 43 43                                                                                                                                 | 44                                                                                                                                   | 46 48                                                                 | 51                                                                | 22                                             | 53<br>54                                                                                                      | 55<br>56<br>57                                                                                                                                                                                                                                                                                                                                                                                                                                                                                                                                                                                                                                                                                                                                                                                                                                                                                                                                                                                                                                                                                                                                                                                                                                                                                                                                                                                                                                                                                                                                                                                                                                                                                                                                                                                                                                                                                                                                                                                                                                                                                                                 | 58<br>59<br>60                                                                                          |
| ) 40 - Cha                    | Part No.                                     | 20 72 143<br>40 43 509<br>99 88 320<br>40 43 515                                                                                      | 40 42 533<br>80 70 106<br>40 43 507                                                                                                  | 99 32 060<br>99 31 046<br>99 45 055                                   | 40 43 518<br>99 12 475<br>99 33 087                               | 99 22 082                                      | 40 45 500<br>40 45 506                                                                                        | 40 45 503<br>99 31 075<br>99 45 160                                                                                                                                                                                                                                                                                                                                                                                                                                                                                                                                                                                                                                                                                                                                                                                                                                                                                                                                                                                                                                                                                                                                                                                                                                                                                                                                                                                                                                                                                                                                                                                                                                                                                                                                                                                                                                                                                                                                                                                                                                                                                            | 40 45 509<br>99 22 111<br>99 22 114                                                                     |
| 7                             | ]                                            | 2                                                                                                                                     |                                                                                                                                      |                                                                       |                                                                   |                                                |                                                                                                               |                                                                                                                                                                                                                                                                                                                                                                                                                                                                                                                                                                                                                                                                                                                                                                                                                                                                                                                                                                                                                                                                                                                                                                                                                                                                                                                                                                                                                                                                                                                                                                                                                                                                                                                                                                                                                                                                                                                                                                                                                                                                                                                                |                                                                                                         |
| $\subseteq$                   |                                              |                                                                                                                                       |                                                                                                                                      |                                                                       |                                                                   |                                                |                                                                                                               |                                                                                                                                                                                                                                                                                                                                                                                                                                                                                                                                                                                                                                                                                                                                                                                                                                                                                                                                                                                                                                                                                                                                                                                                                                                                                                                                                                                                                                                                                                                                                                                                                                                                                                                                                                                                                                                                                                                                                                                                                                                                                                                                | J.                                                                                                      |
|                               | 1                                            |                                                                                                                                       |                                                                                                                                      | K                                                                     |                                                                   | 15                                             |                                                                                                               |                                                                                                                                                                                                                                                                                                                                                                                                                                                                                                                                                                                                                                                                                                                                                                                                                                                                                                                                                                                                                                                                                                                                                                                                                                                                                                                                                                                                                                                                                                                                                                                                                                                                                                                                                                                                                                                                                                                                                                                                                                                                                                                                |                                                                                                         |
| Plate 6                       | QIY.                                         |                                                                                                                                       | 5                                                                                                                                    |                                                                       |                                                                   |                                                |                                                                                                               |                                                                                                                                                                                                                                                                                                                                                                                                                                                                                                                                                                                                                                                                                                                                                                                                                                                                                                                                                                                                                                                                                                                                                                                                                                                                                                                                                                                                                                                                                                                                                                                                                                                                                                                                                                                                                                                                                                                                                                                                                                                                                                                                |                                                                                                         |
| Pedal Linkage                 | Description                                  | rubber boot                                                                                                                           | For brake master cylinder to 3rd cross member<br>spring washer A 8                                                                   |                                                                       | For push rod to accelerator pedal<br>spring washer A 6            | spring washer A6                               | Torque shaft for accelerator control to 2 <sup>nd</sup> cross member<br>torque shaft with bushing and bolt    | stop spring to show the stop spring bush to s | Gas bowden cable<br>gas cable with wire rope sleeve, rubber grommet,<br>rubber socket and terminal bush |
|                               |                                              | <ul> <li>23 rubber hoot</li> <li>24 stop light switch</li> <li>25 rubber boot</li> <li>26 sleeve for brake master cylinder</li> </ul> | ylinder to 3rd cross member<br>                                                                                                      | rod, accelerator                                                      | For push rod to accelerator pedal<br>31 spring washer A 6         |                                                | Torque shaft for accelerator control to 2 <sup>nd</sup> cross member<br>36 torque shaft with bushing and bolt |                                                                                                                                                                                                                                                                                                                                                                                                                                                                                                                                                                                                                                                                                                                                                                                                                                                                                                                                                                                                                                                                                                                                                                                                                                                                                                                                                                                                                                                                                                                                                                                                                                                                                                                                                                                                                                                                                                                                                                                                                                                                                                                                | Gas bowden cable<br>gas cable with wire rope sleeve, rubber grommet,<br>rubber socket and terminal bush |