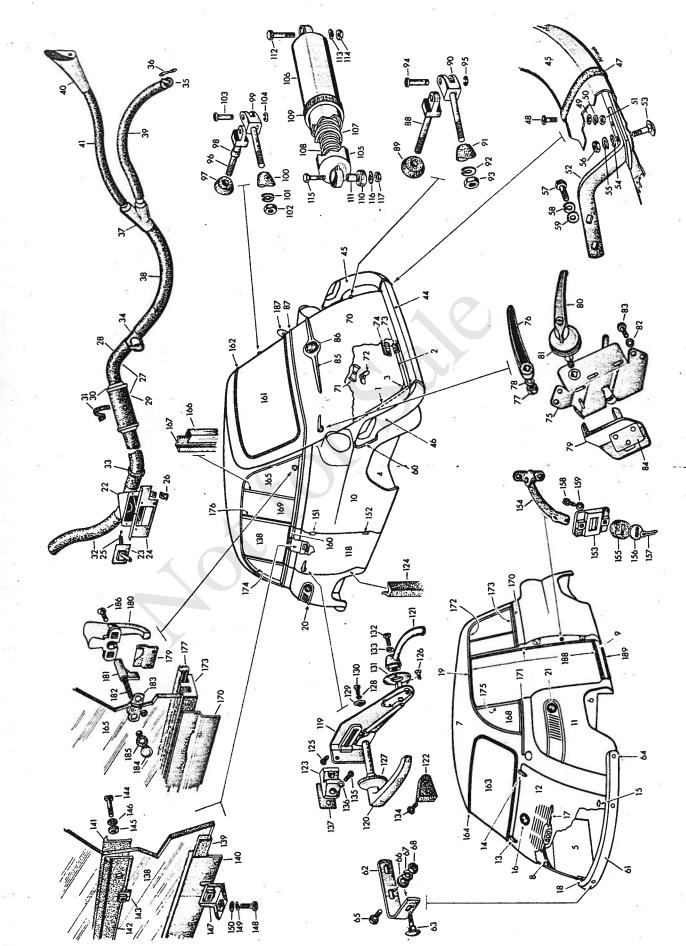

50 = Body 60 = Doors 70 = Interior Equipment / Windows BMW 600

|                          |          | 50 = Body | , / Basic  | 50 = Body / Basic Construction / Rear deck lid |
|--------------------------|----------|-----------|------------|------------------------------------------------|
|                          | (        | Part No.  | Key<br>No. | Descrit                                        |
|                          |          |           |            |                                                |
|                          | <u>.</u> |           |            | Basic body construction                        |
| <b>8</b>                 |          | 50 01 521 |            | body, bonderized                               |
|                          |          | 50 01 524 | -          | tubular frame — doorpost                       |
|                          |          | 50 01 558 | 7          | straight tubular frame, below,                 |
|                          |          | 50 01 559 | က          | reinforcement for tubular fram                 |
|                          |          | 50 01 530 | 1          | front wheel housing, left                      |
|                          | 31 10    | 50 01 539 | 7          | front wheel housing, right                     |
|                          |          | 50 01 548 | 3          | rear wheel housing, left                       |
|                          |          | 50 01 550 | 9          | rear wheel housing, right                      |
|                          |          | 50 01 553 | 7          | roof skin with roof frame                      |
|                          |          | 50 01 556 | <b>©</b>   | weatherstrip between rear whe                  |
| 50 = Body                |          | 50 01 565 | l          | side panel, left                               |
| •                        |          | 50 01 568 | 6          | outer door step for lateral door               |
| 60 = Doors               |          | 50 01 527 | 1          | inner door step for lateral door               |
|                          |          | 50 01 571 | 10         | right side panel, front                        |
|                          | ,        | 50 01 579 | I          | inner front post, below                        |
| / U = Interior Equipment | 3        | 50 01 574 | =          | outer side panel, rear                         |
| •                        |          | 50 01 577 |            | rear inner post, below                         |
| Windows                  | 7/       | 50 35 500 | 1          | bar for rear deck lid support.                 |

Qty.

Description

Plate 7

|                            | Basic body construction                                  |
|----------------------------|----------------------------------------------------------|
| 521 -<br>524<br>558<br>559 |                                                          |
| 524<br>558<br>559          | - body, bonderized                                       |
| 558<br>559                 | tubular frame — doorpost                                 |
| 559                        | straight tubular frame, belo                             |
|                            | reinforcement for tubular frame, below left and right    |
| 50 01 530 —                | front wheel housing, left                                |
| 50 01 539 4                | front wheel housing, right                               |
| 50 01 548 5                | rear wheel                                               |
| 50 01 550 6                | rear wheel housing, right                                |
| 50 01 553 7                |                                                          |
| 50 01 556 8                | weatherstrip between rear wheel housing and side panel   |
| 50 01 565                  | - side panel, left                                       |
| 50 01 568 9                | outer door step for lateral door                         |
| 50 01 527 —                | inner door step for lateral door                         |
| 50 01 571 10               | right side panel, front                                  |
| 20 01 579                  | - inner front post, below                                |
| 50 01 574                  | outer side panel, rear                                   |
| 50 01 577                  |                                                          |
| 50 35 500                  | - bar for rear deck lid support                          |
| 50 35 515                  | - spring for supporting bar at rear wall of luggage room |
| 99 47 092                  | round-headed rivet 4×10 st. 34 for spring to body        |
| •                          | 7                                                        |
|                            | Kear upper post to body                                  |
| 70 41 523 —                | - rear upper post                                        |
| — 817 70 66<br>—           | oval head screw B 3,5×9,5 pho.black                      |
| 99 07 610                  | oval head screw AM 4×5 cad                               |
| 3 =                        | Rear deck lid                                            |
| 50 81 503 12               | 2 rear deck lid, bonderized                              |
| 50 81 505 13               | 757                                                      |
| 50 81 508 14               | right hinge, complete                                    |
| 5081510 —                  | - lower hinge arm, left                                  |
| 50 81 511 —                | - lower hinge arm, right                                 |
| 5081512 —                  | - upper hinge arm, left                                  |
| -                          |                                                          |

| cırt No.                      | X Key  | Description                                           | Qły.       |
|-------------------------------|--------|-------------------------------------------------------|------------|
| ) 81 513<br>) 81 517          | . 22   | hinge a<br>leck lid la                                | - 22       |
| 181 523<br>181 523<br>181 526 | 16     | BMW emblem handle for rear deck lid                   | ×          |
| 181 527                       | 18     | ring for handle                                       | - ~        |
|                               |        | For handle to rear deck lid                           |            |
| 70 104<br>31 034              | ! [    | fixing clamp for cable                                | <b>ω</b> 4 |
| 33 052<br>22 036              | 1      | spring washer A5 pho.black                            | 4 4        |
|                               | 5735F2 | For lower hinge arm to body                           |            |
| 81 531<br>81 533<br>24 404    | 1 1 1  | base washer cap nut M 6—6 S cad.                      | 2 2 2      |
|                               |        | For upper hinge arm to rear deck lid                  |            |
| 31 046<br>33 070<br>22 054    | 1 1 1  | washer 6,4spring washer A 6hex. nut M 66 S pho.black. | 4 4 4      |
|                               |        | Mouldings and BMW emblem                              |            |
| 01 500<br>01 503              | 1.61   | moulding at rain gutter, left                         |            |
| 03 506<br>01 509<br>81 524    | 28 78  | moulding at rear air inlet, left                      | ~          |
|                               |        | For mouldings to body                                 |            |
| 01 512                        | i      | attaching clip, on later models part No. 5001513      | 16         |

| And the second   | dpog == 0              | Body / Heater | 161                                                            | 6                                                                                                                                                                                                                                                                                                                                                                                                                                                                                                                                                                                                                                                                                                                                                                                                                                                                                                                                                                                                                                                                                                                                                                                                                                                                                                                                                                                                                                                                                                                                                                                                                                                                                                                                                                                                                                                                                                                                                                                                                                                                                                                             |
|------------------|------------------------|---------------|----------------------------------------------------------------|-------------------------------------------------------------------------------------------------------------------------------------------------------------------------------------------------------------------------------------------------------------------------------------------------------------------------------------------------------------------------------------------------------------------------------------------------------------------------------------------------------------------------------------------------------------------------------------------------------------------------------------------------------------------------------------------------------------------------------------------------------------------------------------------------------------------------------------------------------------------------------------------------------------------------------------------------------------------------------------------------------------------------------------------------------------------------------------------------------------------------------------------------------------------------------------------------------------------------------------------------------------------------------------------------------------------------------------------------------------------------------------------------------------------------------------------------------------------------------------------------------------------------------------------------------------------------------------------------------------------------------------------------------------------------------------------------------------------------------------------------------------------------------------------------------------------------------------------------------------------------------------------------------------------------------------------------------------------------------------------------------------------------------------------------------------------------------------------------------------------------------|
|                  | Part No.               | Key<br>No.    | Description                                                    | Qly.                                                                                                                                                                                                                                                                                                                                                                                                                                                                                                                                                                                                                                                                                                                                                                                                                                                                                                                                                                                                                                                                                                                                                                                                                                                                                                                                                                                                                                                                                                                                                                                                                                                                                                                                                                                                                                                                                                                                                                                                                                                                                                                          |
|                  |                        |               | Heater                                                         | Salar a salar |
|                  |                        |               | Heating regulator                                              | - Carrier St. 18 To The Section 18                                                                                                                                                                                                                                                                                                                                                                                                                                                                                                                                                                                                                                                                                                                                                                                                                                                                                                                                                                                                                                                                                                                                                                                                                                                                                                                                                                                                                                                                                                                                                                                                                                                                                                                                                                                                                                                                                                                                                                                                                                                                                            |
|                  | 40 91 552              | ł             | heating regulator                                              | -                                                                                                                                                                                                                                                                                                                                                                                                                                                                                                                                                                                                                                                                                                                                                                                                                                                                                                                                                                                                                                                                                                                                                                                                                                                                                                                                                                                                                                                                                                                                                                                                                                                                                                                                                                                                                                                                                                                                                                                                                                                                                                                             |
|                  | 40 91 561              | . 1           | outlet louvre                                                  | mar çanısı                                                                                                                                                                                                                                                                                                                                                                                                                                                                                                                                                                                                                                                                                                                                                                                                                                                                                                                                                                                                                                                                                                                                                                                                                                                                                                                                                                                                                                                                                                                                                                                                                                                                                                                                                                                                                                                                                                                                                                                                                                                                                                                    |
|                  | 40 90 589<br>45 74 006 | 1             | spring for regulating flap                                     | Seas Seas                                                                                                                                                                                                                                                                                                                                                                                                                                                                                                                                                                                                                                                                                                                                                                                                                                                                                                                                                                                                                                                                                                                                                                                                                                                                                                                                                                                                                                                                                                                                                                                                                                                                                                                                                                                                                                                                                                                                                                                                                                                                                                                     |
| -                |                        |               | For outlet louvre to regulator housing                         | Ballier, vondergegege                                                                                                                                                                                                                                                                                                                                                                                                                                                                                                                                                                                                                                                                                                                                                                                                                                                                                                                                                                                                                                                                                                                                                                                                                                                                                                                                                                                                                                                                                                                                                                                                                                                                                                                                                                                                                                                                                                                                                                                                                                                                                                         |
|                  | 99 19 364              | İ             | AM                                                             |                                                                                                                                                                                                                                                                                                                                                                                                                                                                                                                                                                                                                                                                                                                                                                                                                                                                                                                                                                                                                                                                                                                                                                                                                                                                                                                                                                                                                                                                                                                                                                                                                                                                                                                                                                                                                                                                                                                                                                                                                                                                                                                               |
|                  | 99 33 030              | \$<br>\$      | spring washer A 4 pho.black.                                   | 4.                                                                                                                                                                                                                                                                                                                                                                                                                                                                                                                                                                                                                                                                                                                                                                                                                                                                                                                                                                                                                                                                                                                                                                                                                                                                                                                                                                                                                                                                                                                                                                                                                                                                                                                                                                                                                                                                                                                                                                                                                                                                                                                            |
|                  |                        |               | For clip to outlet louvre                                      | Раманович <sub>и и н</sub> адавичи — це                                                                                                                                                                                                                                                                                                                                                                                                                                                                                                                                                                                                                                                                                                                                                                                                                                                                                                                                                                                                                                                                                                                                                                                                                                                                                                                                                                                                                                                                                                                                                                                                                                                                                                                                                                                                                                                                                                                                                                                                                                                                                       |
|                  | 99 19 415              |               | cylinder screw AM 5×12—5 S pho.blackspring washer A5 pho.black | Tales Sour                                                                                                                                                                                                                                                                                                                                                                                                                                                                                                                                                                                                                                                                                                                                                                                                                                                                                                                                                                                                                                                                                                                                                                                                                                                                                                                                                                                                                                                                                                                                                                                                                                                                                                                                                                                                                                                                                                                                                                                                                                                                                                                    |
|                  |                        |               | For heating regulator to floorboard                            | no- e umusikusen spuur                                                                                                                                                                                                                                                                                                                                                                                                                                                                                                                                                                                                                                                                                                                                                                                                                                                                                                                                                                                                                                                                                                                                                                                                                                                                                                                                                                                                                                                                                                                                                                                                                                                                                                                                                                                                                                                                                                                                                                                                                                                                                                        |
|                  | 99 T3 425<br>99 33 070 | [             | hex, screw M6×10—5S pho.blackspring washer A6 pho.black        | ~ ~                                                                                                                                                                                                                                                                                                                                                                                                                                                                                                                                                                                                                                                                                                                                                                                                                                                                                                                                                                                                                                                                                                                                                                                                                                                                                                                                                                                                                                                                                                                                                                                                                                                                                                                                                                                                                                                                                                                                                                                                                                                                                                                           |
| ₹5 <sub>10</sub> |                        |               | Heating regulator on later models:                             | nginus - issuusides Phinisteessillihkuum                                                                                                                                                                                                                                                                                                                                                                                                                                                                                                                                                                                                                                                                                                                                                                                                                                                                                                                                                                                                                                                                                                                                                                                                                                                                                                                                                                                                                                                                                                                                                                                                                                                                                                                                                                                                                                                                                                                                                                                                                                                                                      |
|                  | 40 91 553              | ļ             | heating regulator, complete                                    |                                                                                                                                                                                                                                                                                                                                                                                                                                                                                                                                                                                                                                                                                                                                                                                                                                                                                                                                                                                                                                                                                                                                                                                                                                                                                                                                                                                                                                                                                                                                                                                                                                                                                                                                                                                                                                                                                                                                                                                                                                                                                                                               |
|                  | 40 91 556              | 22            | regulator housingregulating flap                               | <u>.</u>                                                                                                                                                                                                                                                                                                                                                                                                                                                                                                                                                                                                                                                                                                                                                                                                                                                                                                                                                                                                                                                                                                                                                                                                                                                                                                                                                                                                                                                                                                                                                                                                                                                                                                                                                                                                                                                                                                                                                                                                                                                                                                                      |
|                  | 40 91 562              | 24            | outlet louvre                                                  | entriumianiuma v                                                                                                                                                                                                                                                                                                                                                                                                                                                                                                                                                                                                                                                                                                                                                                                                                                                                                                                                                                                                                                                                                                                                                                                                                                                                                                                                                                                                                                                                                                                                                                                                                                                                                                                                                                                                                                                                                                                                                                                                                                                                                                              |
|                  | 40 90 589<br>45 74 006 | 28 28         | spring for regulating flapclip for bowden cable                |                                                                                                                                                                                                                                                                                                                                                                                                                                                                                                                                                                                                                                                                                                                                                                                                                                                                                                                                                                                                                                                                                                                                                                                                                                                                                                                                                                                                                                                                                                                                                                                                                                                                                                                                                                                                                                                                                                                                                                                                                                                                                                                               |
|                  |                        |               | For outlet louvre to regulator housing                         | replant glidigit i specer e persone                                                                                                                                                                                                                                                                                                                                                                                                                                                                                                                                                                                                                                                                                                                                                                                                                                                                                                                                                                                                                                                                                                                                                                                                                                                                                                                                                                                                                                                                                                                                                                                                                                                                                                                                                                                                                                                                                                                                                                                                                                                                                           |
| 4                | 99 13 079              | i             | hex. screw M4×88 G pho.black,                                  | ~;                                                                                                                                                                                                                                                                                                                                                                                                                                                                                                                                                                                                                                                                                                                                                                                                                                                                                                                                                                                                                                                                                                                                                                                                                                                                                                                                                                                                                                                                                                                                                                                                                                                                                                                                                                                                                                                                                                                                                                                                                                                                                                                            |
|                  | 99 33 030              |               | spring washer A4 pho.black.                                    | ~                                                                                                                                                                                                                                                                                                                                                                                                                                                                                                                                                                                                                                                                                                                                                                                                                                                                                                                                                                                                                                                                                                                                                                                                                                                                                                                                                                                                                                                                                                                                                                                                                                                                                                                                                                                                                                                                                                                                                                                                                                                                                                                             |

| 50 = Bod                                                                   | Body / Heal                             |                                                                                                                                                                                                                                             | Plate 7 | ***** |
|----------------------------------------------------------------------------|-----------------------------------------|---------------------------------------------------------------------------------------------------------------------------------------------------------------------------------------------------------------------------------------------|---------|-------|
| Part No.                                                                   | Z Š.                                    | Description                                                                                                                                                                                                                                 | \$      |       |
| 99 13 227<br>99 33 052                                                     | 1 1                                     | For cable clip to outlet louvre hex. screw M5×12—8 G pho.blackspring washer A5 pho.black                                                                                                                                                    |         | )     |
| 99 13 425                                                                  | § 1 1                                   | For heating regulator to floorboard hex. screw M6×10—5 S pho.black                                                                                                                                                                          | 2 2     |       |
| 40 91 565<br>40 91 568<br>40 91 571<br>40 91 574<br>40 91 576<br>40 91 578 | 333333333333333333333333333333333333333 | heater hose with silencer, complete hose with silencer, complete hose between regulator and tonneau heating outer hose for silencer cover for silencer clamp for heating silencer heater hose at heat exchanger sealing ring for floorboard |         | X     |
| 40 91 572<br>40 91 569<br>79 44 630<br>79 31 013<br>79 32 010              | 1 1 12 1 1                              | Tonneau · heating housing flap round-headed nail 3×12 pho.black. washer 3,2 st. cad. spring washer A3 cad.                                                                                                                                  | 0 0 0 0 |       |
| 10 91 580<br>10 91 573<br>10 91 570<br>19 31 013<br>19 32 010<br>9 44 640  | 8                                       | Tonneau heating tonneau heating, complete housing flap washer 3,2 st. cad. spring washer A 3 cad. spring waded nail 3×18 cad.                                                                                                               | 222     |       |

| (             | 0 = Body  | Body / Heater |                                              | Plate 7      |
|---------------|-----------|---------------|----------------------------------------------|--------------|
|               | Part No.  | Key<br>No.    | Description                                  | Øły.         |
| -             |           |               | Front heating                                |              |
|               | 40 91 588 | 35            | front heating                                | _            |
|               | 40 91 569 | i             | flap                                         | _            |
|               | 99 44 630 | 1             | round-headed nail 3×12 pho.black.            | 2            |
|               | 99 31 013 | ı             | washer 3,2 st. cad                           | 2            |
|               | 99 32 010 | ®             | spring washer A10 cad,                       | 7            |
|               |           |               | Frontheating on later models:                |              |
|               | 40 91 589 | 35            | front heating                                |              |
| -             | 40 91 587 |               | housing                                      | 00           |
|               | 40 91 570 | I             | - Нар                                        | -            |
|               | 99 44 640 | i             | round-headed nail 3×18 cad,                  | 2            |
|               | 99 31 013 |               | washer 3,2 st. cad                           | 2            |
| 7             | 99 32 010 |               | spring washer A3 cad                         | 2            |
|               | · •       |               | Shackle at front heater                      |              |
|               | 40 91 592 | 38            | shackle for front heater to lower door hinge | <b></b>      |
| - 3           | 40 91 594 |               | flat nut                                     | _            |
| $\overline{}$ | 99 16 269 |               | round-headed screw B 5,5×13 pho.black        | _            |
|               | ĝe<br>•   |               |                                              |              |
|               |           |               | Heating distributor, defroster               |              |
|               |           |               | jet and hoses                                |              |
|               | 40 91 584 | 37            | hearing distributor                          | _            |
| 2             | 40 91 586 | 38            | hose between tonneau heater and distributor  | _            |
| 8-            | 40 91 590 | 36            | hose for front heater                        | _            |
| $\overline{}$ | 40 91 545 | 40            | defroster jet                                | <del>,</del> |
|               | 40 91 598 | 4             | hose for defroster jet                       | _            |
|               | - 1       |               |                                              |              |

|             |             |                                                              |                                                                 |                                                                   |        |              | U                   |                   |                                     |                  |                   | -                                   |                                      |              |                                                                     |                   |                            | 161             |                                         |
|-------------|-------------|--------------------------------------------------------------|-----------------------------------------------------------------|-------------------------------------------------------------------|--------|--------------|---------------------|-------------------|-------------------------------------|------------------|-------------------|-------------------------------------|--------------------------------------|--------------|---------------------------------------------------------------------|-------------------|----------------------------|-----------------|-----------------------------------------|
| Plate 7     | Qty.        |                                                              | 2                                                               |                                                                   | 7      |              |                     |                   | <del>-</del> -                      |                  |                   |                                     |                                      | 2            | ч сч                                                                | 2                 | ~                          |                 |                                         |
| pers        | Description | For defroster jet to door post<br>Defroster jet (sheet-iron) | round-headed screw M 4×10—4S chrom, plat,spring washer A 4 cad. | Defroster jet (cardboard) countersunk screw M 4×1045 chrom. plat. | •      | Front bumper | bumper, center part | Bumper side parts | bumper, left partbumper, right part | on later models: | Bumper side parts | bumper, left partbumper, right part | For bumper side parts to center part | e supplied i | oval nead screw AM o×zv—4.5 chroin, plat, washer 6,4 st. pho.black. | spring washer A 6 | hex. nut M 66 S pho.black. | Bunper brackets | left bumper bracketright bumper bracket |
| Body / Heat | Key<br>No.  |                                                              |                                                                 | -                                                                 | -      |              | 44                  |                   | 1                                   |                  |                   | 45                                  |                                      | 47           | 48                                                                  | 50                | 2.1                        |                 | 52                                      |
| == Body     | ,<br>No.    |                                                              | 6 315                                                           | 11 691                                                            | 11 596 |              | 71 503              |                   | 71 506<br>71 509                    |                  |                   | 71 507<br>71 510                    |                                      | 921.02       | 31 046                                                              | 3 070             | 22 054                     |                 | 71 513<br>71 515                        |

| 4 | = Body / Bumpers | / Bun      |                                                                  | Marte V       |
|---|------------------|------------|------------------------------------------------------------------|---------------|
|   | Part No.         | Key<br>No. | Description                                                      | Qly.          |
|   |                  |            | For bumper bracket to bumper                                     |               |
|   | 99 10 451        | 53         | round-headed screw M 8×30 chrom, plat,                           | ₹' ₹          |
|   | 99 33 087        | 55         | spring washer A 8 st. phoblack.                                  | . 4           |
|   | 99 22 082        | 99         | hex. nut M 8-65 pho.black.                                       | ~             |
|   |                  |            | For buniper brackel to body                                      |               |
|   | 99 13 825        | 22         | hex. screw M 10×20—8 G pho.black.                                | 4.            |
|   | 99 33 100        | 28         | spring washer A 10 st. pho.black                                 | £,            |
|   | 99 31 075        | 59         | washer 10,5 st. pho.bladk.                                       | 4.            |
|   |                  |            | For bumper to body side panel                                    |               |
|   | 50 71 517        | 1          | left base, on later models part No. 5071518                      | -             |
|   | 50 71 519        | 09         | right base, on later models part No. 5071 520                    | _             |
|   | 116 61 66        | į          | hex screw M 8×25-8 G pho.black                                   | 2             |
|   | 99 31 099        | į          | washer 8,4 st. pho.black.                                        | 3             |
|   | 99 33 082        |            | spring washer A 8 st. pho.black.                                 | 8             |
|   |                  |            | Rose himnon                                                      |               |
|   |                  |            | Real Dumper                                                      |               |
|   | 50 71 525        | 1.9        | rear bumper                                                      | <del></del> : |
|   | 50 71 528        | 62         | supporting bracket                                               | 8             |
|   |                  |            | For bumper to body                                               |               |
|   | 99 10 441        | 63         | round-headed screw M 8×20-5 S chrom, plat. for                   |               |
|   | 0.04 01.06       | 74         | bumper to bracketround-headed screw M 8×50 chrom plat for bumper | 8             |
|   |                  | ·          | to body side panel                                               | 7             |
|   | 99 13 655        | 99         | hex. screw M 8×25—5 S pho.black. for supporting                  | -             |
|   | 990 31 086       | 77         | bracket to body                                                  | < 00          |
|   | 99 33 087        | 20         | spring washer A 8 pho.black.                                     | = ==          |
|   | 99 22 082        | 89         | hex. nut M 8-5 S pho.black.                                      | <b>~</b>      |
|   | 50 71 530        | ***        | rubber buffer between bumper and body side panels                | %             |
| - |                  |            |                                                                  |               |

是一个人,这是一个人,我们就是一个人,我们就是一个人,我们就是一个人,我们就是一个人,我们也没有一个人,我们也没有一个人,我们也会会会会会会会会会会会会会会会会 1997年,1997年,我们就是一个人,我们就是一个人,我们就是一个人,我们就是一个人,我们就是一个人,我们就是一个人,我们就是一个人,我们就是一个人,我们就是

| ************************************** |             | ار<br>     | 8                      |                                |                                   |                               |                  |                                 |           | )            |           |                       |            |                                     |                           |                                                             |                                            | *                    |                           |                           | 81<br>12         |                        | )                               |                             |                                 | •                     |                                  |           | ię.                   | ر                       |                         |
|----------------------------------------|-------------|------------|------------------------|--------------------------------|-----------------------------------|-------------------------------|------------------|---------------------------------|-----------|--------------|-----------|-----------------------|------------|-------------------------------------|---------------------------|-------------------------------------------------------------|--------------------------------------------|----------------------|---------------------------|---------------------------|------------------|------------------------|---------------------------------|-----------------------------|---------------------------------|-----------------------|----------------------------------|-----------|-----------------------|-------------------------|-------------------------|
| Plate 7                                | Qty.        |            | -                      | _                              | _                                 | _                             | <u>-</u>         | 4                               | _         |              | -         | -                     | Z          | _                                   | ~                         |                                                             |                                            | _                    | _                         | _                         |                  | 4                      | 4                               |                             | -                               | . ო                   | ო                                | က         | -                     | ď                       | , κ                     |
| oor                                    | Description | Front door | front door, bonderized | plate for spare wheel mounting | wing nut for spare wheel mounting | weatherstrip for door sealing | door step, below | Door look with frestening parts | door lock | inner handle | cap nut   | spring washer B 6 cad | lock plate | outer door handle with lock and key | key (indicate key number) | set of locks with same keys, consisting of door handle with | lock, ignition-starter switch and two keys | seal for door handle | shim I mm thick (as req.) | shim 2 mm thick (as req.) | For lock to door | spring washer B 5 cad. | oval head screw AM 5×10—8 G cad | For lack plate to door post | spacer for lock plate (as rea.) | spring washer B 5 cad | oval head screw AM 5×10—8 G cad, | cad.      | For door step to door | washer 43 st. pho black | rivet 3,2 Ø 5,9—7,2 al. |
| Doors / Fr                             | N. Ke       |            | 2                      | 7                              | 72                                | 23                            | 74               |                                 | 72        | 76           | 12        | 82                    | 2          | 8                                   | 1                         | 1                                                           |                                            | 8                    | I                         |                           |                  | 82                     | æ                               |                             | 8                               | 1                     | 1                                | 1         |                       | 1                       | 1                       |
| 60 = Doo                               | Part No.    |            | 60 41 051              | 60 41 000                      | 60 41 003                         | - 60 41 006                   | 60 41 009        |                                 | 60 41 500 | 60 41 572    | 60 42 522 | 99 32 070             | 60 41 563  | 60 41 560                           | 60 41 585                 | 60 41 550                                                   |                                            | 60 42 531            | 60 42 528                 | 50 70 528                 | 83               | 99 32 046              | 99 07 109                       |                             | 60 42 527                       | 99 32 046             | 99 07 109                        | 99 07 115 |                       | 99 36 414               | 99 48 740               |

|                   | 60 = Doo                                                                                             | Doors / Front     | Door                                                                                                                                                                                                           | Plate 7              |     |
|-------------------|------------------------------------------------------------------------------------------------------|-------------------|----------------------------------------------------------------------------------------------------------------------------------------------------------------------------------------------------------------|----------------------|-----|
|                   | Part No.                                                                                             | X So.             | Description                                                                                                                                                                                                    | Q.<br>Y.             | 6.0 |
| i                 |                                                                                                      |                   | Ornament at front door                                                                                                                                                                                         |                      |     |
| J - 4)            | 60 41 001<br>60 41 013<br>50 81 523                                                                  | 88 88             | ornament with BMW emblem                                                                                                                                                                                       |                      |     |
| . C 0. 0. 0.      | 60 40 590<br>99 31 034<br>99 33 052<br>99 22 036                                                     | =                 | For ornament to front door spring nut:  washer 5,3 st. pho.black.  spring washer A 5 st. pho.black.  hex. nut M 5—6 S pho.black.                                                                               | 0000                 |     |
| 00000             | 60 41 016<br>60 41 018<br>99 31 014<br>99 33 010                                                     | . 78              | Moulding at front door moulding screw for moulding washer 3,2 st. pho.black. hex. nut M 3—6 S pho.black. spring washer A 3 st. pho.black.                                                                      | - <b>&amp;</b> & & & | 7.2 |
| *** <b>9</b>      | 60 51 553                                                                                            | 88                | Front door to door post  Lower hinge                                                                                                                                                                           | 050                  |     |
| , 0 0 0 m o o o o | 60 51 556<br>60 51 556<br>60 51 558<br>60 51 548<br>10 66 246<br>99 33 120<br>99 22 135<br>60 51 546 | 8 8 8 2   2 8 8 8 | lower hinge arm at aoor post lower hinge rubber at door post lower hinge rubber at door spacer (as req.) spring washer A 12 cad. hex. nut M 12—6 S cad. lower hinge pin washer 9 cad. for hinge arm connection | 888                  |     |
| ~ ~ ~ !           | 60 51 559                                                                                            | %                 | Upper hinge arm at door post                                                                                                                                                                                   |                      |     |